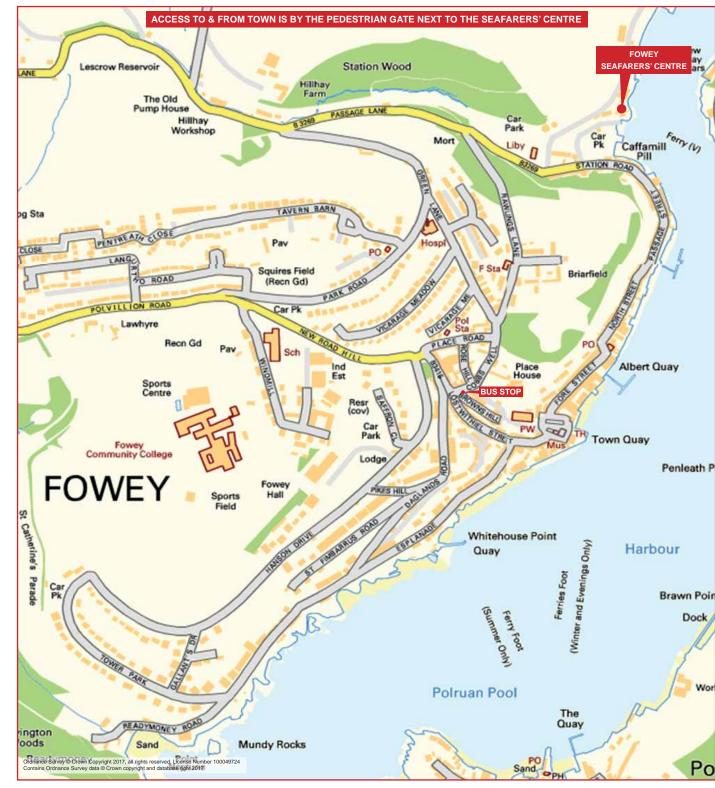

# **FOWEY SEAFARERS' CENTRE**

The Docks, Fowey, Cornwall PL23 1DH 01726 832 815 / 07854 102 745 evette.hall@mtsmail.org

## **PORT TRANSPORT**

Port transport is available and arrangements can be made by contacting the Seafarers' Centre on 01726 832 815 / 07854 102 745